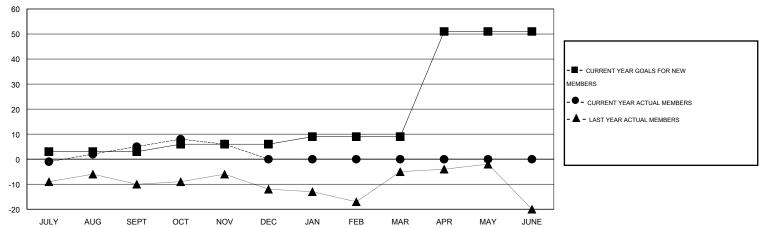

#### GOALS AND ACTUAL MEMBERS CUMULATIVE

| DROPPED CLUBS: 0  DROPPED MEMBERS |    | 11 CLUBS OF 38 ADDED 1 OR MORE NEW MEMBERS | GENDER DISTRIBL  MALE  FEMALE | 710 (75.61%)<br>229 (24.39%) |     |
|-----------------------------------|----|--------------------------------------------|-------------------------------|------------------------------|-----|
| DECEASED                          | 5  | CLICK HERE FOR HEALTH                      | FAMILY UNIT MEMBERS           |                              | 211 |
| CLUB CANCELLED                    | 0  | ASSESSMENT DATA                            |                               | 105                          |     |
| OTHER                             | 22 |                                            | HEAD OF HOUSEHOLD             |                              |     |
| TOTAL                             | 27 |                                            | NON-HEAD OF HOUSEHOL          | 106                          |     |